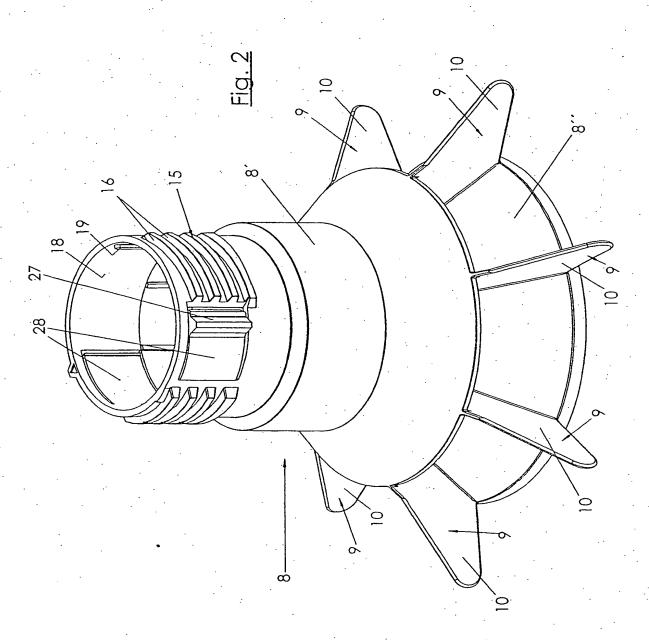

10/500078











10/500078

Fig. 5







10/500078







## This Page is Inserted by IFW Indexing and Scanning Operations and is not part of the Official Record

## **BEST AVAILABLE IMAGES**

Defective images within this document are accurate representations of the original documents submitted by the applicant.

Defects in the images include but are not limited to the items checked:

BLACK BORDERS

IMAGE CUT OFF AT TOP, BOTTOM OR SIDES

FADED TEXT OR DRAWING

BLURRED OR ILLEGIBLE TEXT OR DRAWING

SKEWED/SLANTED IMAGES

COLOR OR BLACK AND WHITE PHOTOGRAPHS

GRAY SCALE DOCUMENTS

LINES OR MARKS ON ORIGINAL DOCUMENT

REFERENCE(S) OR EXHIBIT(S) SUBMITTED ARE POOR QUALITY

OTHER:

## IMAGES ARE BEST AVAILABLE COPY.

As rescanning these documents will not correct the image problems checked, please do not